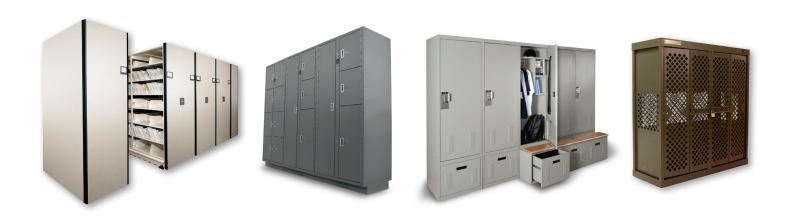

# Spacesaver Applications

POWDER COAT PAINT FINISHES

## **PRODUCT COLORS**

SMOOTH & TEXTURED POWDER COAT PAINT FINISHES

Mobile, Shelving, Doors & Drawers Lockers & Gun boxes Weapons Rack