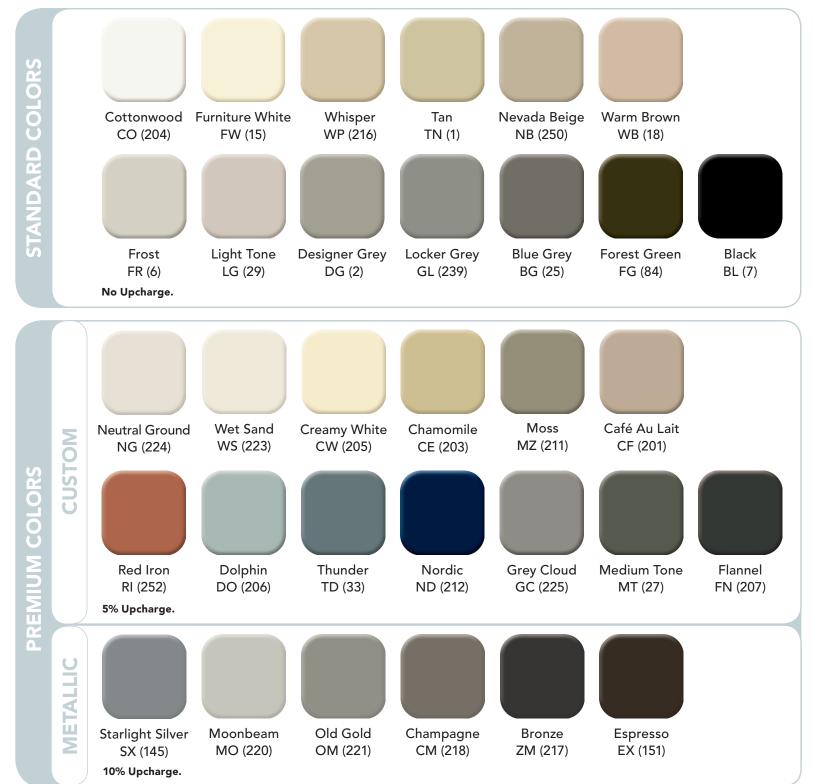

## **PRODUCT COLORS**

SMOOTH & TEXTURED POWDER COAT PAINT FINISHES

Mobile, Shelving, Doors & Drawers Lockers & Gun boxes Weapons Rack

# Mobile, Shelving, Doors & Drawers Colors

Champagne

CM (218)

**Bronze** 

ZM (217)

Espresso EX (151)

Old Gold

OM (221)

Moonbeam

MO (220)

Starlight Silver

SX (145) 10% Upcharge.

<sup>\*</sup>Consult your Spacesaver Sales Representative for deviations to the colors and finishes on this chart.

10% Upcharge.

\*Consult your Spacesaver Sales Representative for deviations to the colors and finishes on this chart.

The swatch materials in this brochure are provided as a color guideline. There may be a variation in color, texture, finish and gloss between these samples and the actual product.

\*Consult your Spacesaver Sales Representative for deviations to the colors and finishes on this chart.