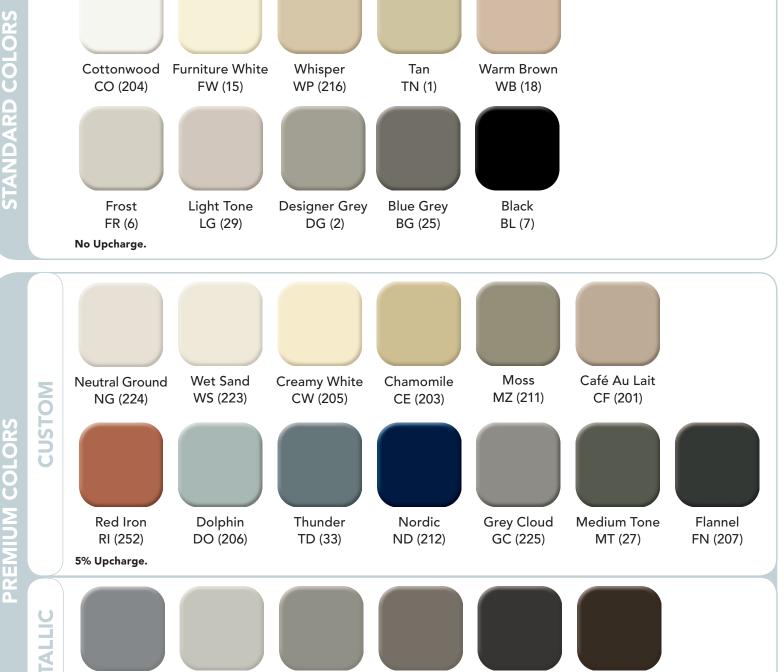

# Mobile, Shelving, Doors & Drawers Colors

Champagne

CM (218)

**Bronze** 

ZM (217)

Espresso EX (151)

Old Gold

OM (221)

Moonbeam

MO (220)

Starlight Silver

SX (145) 10% Upcharge.

<sup>\*</sup>Consult your Spacesaver Sales Representative for deviations to the colors and finishes on this chart.

10% Upcharge.

\*Consult your Spacesaver Sales Representative for deviations to the colors and finishes on this chart.

## Weapons Rack Colors

SMOOTH POWDER COAT PAINT FINISHES