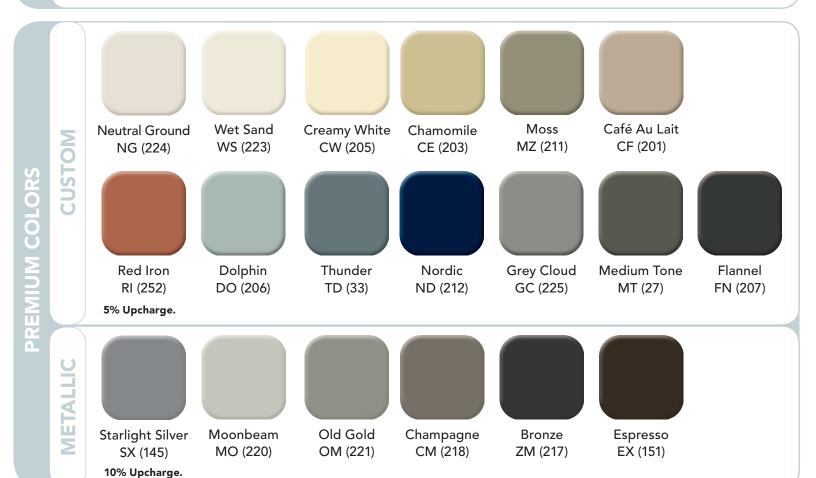

# Mobile, Shelving, Doors & Drawers Colors

Champagne

CM (218)

**Bronze** 

ZM (217)

Espresso EX (151)

Old Gold

OM (221)

Moonbeam

MO (220)

Starlight Silver

SX (145) 10% Upcharge.

<sup>\*</sup>Consult your Spacesaver Sales Representative for deviations to the colors and finishes on this chart.

10% Upcharge.

\*Consult your Spacesaver Sales Representative for deviations to the colors and finishes on this chart.

The swatch materials in this brochure are provided as a color guideline. There may be a variation in color, texture, finish and gloss between these samples and the actual product.

\*Consult your Spacesaver Sales Representative for deviations to the colors and finishes on this chart.