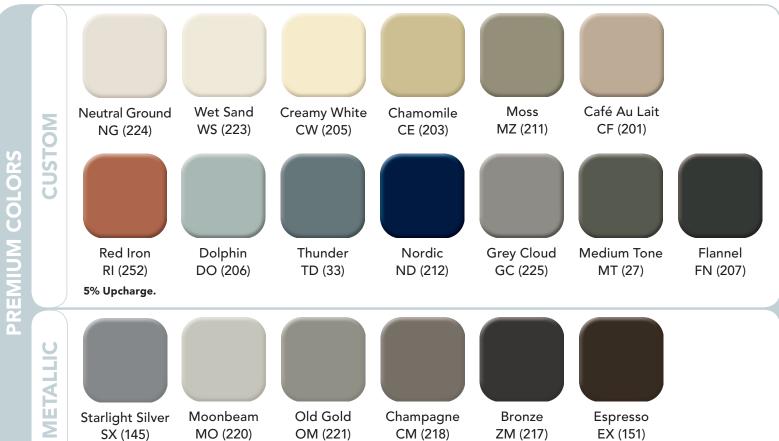

# Mobile, Shelving, Doors & Drawers Colors

Champagne

CM (218)

**Bronze** 

ZM (217)

Espresso EX (151)

Old Gold

OM (221)

Moonbeam

MO (220)

Starlight Silver

SX (145) 10% Upcharge.

<sup>\*</sup>Consult your Spacesaver Sales Representative for deviations to the colors and finishes on this chart.

10% Upcharge.

\*Consult your Spacesaver Sales Representative for deviations to the colors and finishes on this chart.