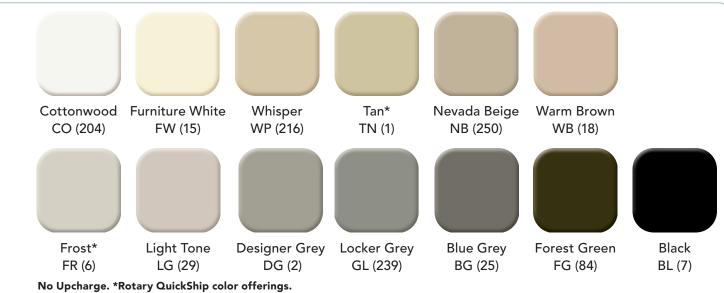

## **PRODUCT COLORS**

SMOOTH & TEXTURED POWDER COAT PAINT FINISHES

Mobile, Shelving, Doors & Drawers Lockers & Gun boxes Weapons Rack

# Mobile, Shelving, Doors & Drawers Colors

Champagne

CM (218)

**Bronze** 

ZM (217)

Espresso EX (151)

Old Gold

OM (221)

The swatch materials in this brochure are provided as a color guideline. There may be a variation in color, texture, finish and gloss between these samples and the actual product.

\*Consult your Spacesaver Sales Representative for deviations to the colors and finishes on this chart.