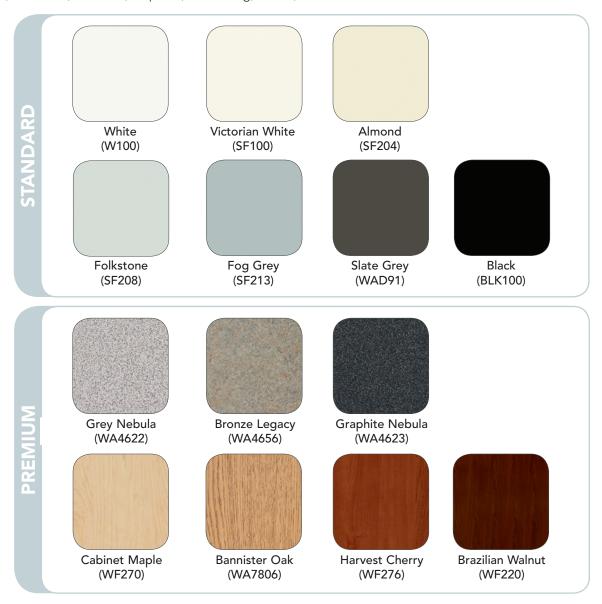

## THERMOFUSED MELAMINE

## LOW PRESSURE LAMINATE FINISHES

Spacesaver is pleased to offer color/pattern selections of quality low pressure laminate product for use as face panels, back panels and tops on mobile and stationary shelving units. Thermofused melamine low pressure face and back panels provide a multipurpose, economical and decorative finish.

These decorative panels consist of a melamine resin-impregnated decorative paper, thermally fused to an industrial grade 3/4" (19 mm) particleboard. Lamination is permanent. Durability is built in. The panels are also highly resistant to stains, scratches, abrasion, chip-out, burnishing, steam, and radiant heat.

All colors and patterns shown are printed reproductions and may differ slightly from the actual product. Please refer to actual samples before specifying.

High pressure laminate is also available. Please contact your local representative for a brochure.